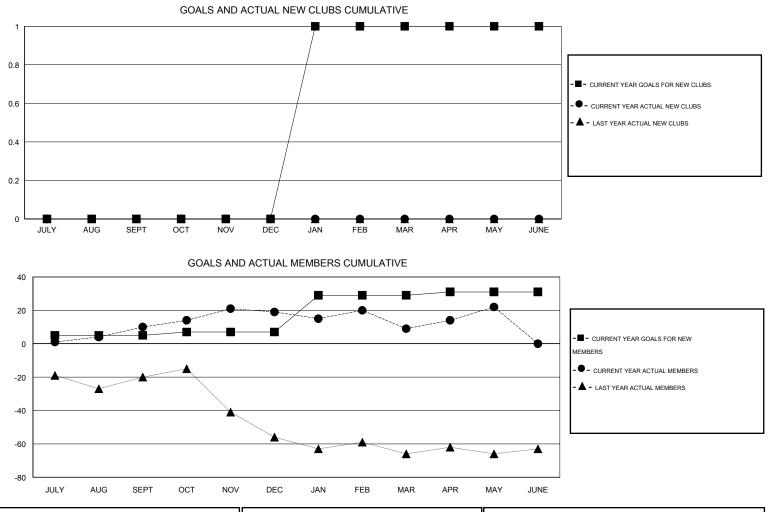

## GMT: John Muller

| GMT: John Mu          | uller            | LOCATION AUSTRALIA |                  |                  |                       |                    |                                     |                    | GMT CA 7         |
|-----------------------|------------------|--------------------|------------------|------------------|-----------------------|--------------------|-------------------------------------|--------------------|------------------|
| Clubs                 |                  |                    |                  |                  | Members               |                    |                                     |                    |                  |
| RESULTS FOR 2014-2015 |                  |                    |                  |                  | RESULTS FOR 2014-2015 |                    |                                     |                    |                  |
| QUARTER               | NEW CLUB<br>GOAL | NEW CLUBS          | DROPPED<br>CLUBS | NET<br>GAIN/LOSS | QUARTER               | NEW MEMBER<br>GOAL | CHARTER AND<br>NEW MEMBERS<br>ADDED | DROPPED<br>MEMBERS | NET<br>GAIN/LOSS |
| JULY/AUG/SEPT         | 0                | 0                  | 0                | 0                | JULY/AUG/SEPT         | 5                  | 24                                  | 14                 | 10               |
| OCT/NOV/DEC           | 0                | 0                  | 0                | 0                | OCT/NOV/DEC           | 2                  | 27                                  | 18                 | 9                |
| JAN/FEB/MAR           | 1                | 0                  | 0                | 0                | JAN/FEB/MAR           | 22                 | 25                                  | 35                 | -10              |
| APR/MAY/JUNE          | 0                | 0                  | 0                | 0                | APR/MAY/JUNE          | 2                  | 36                                  | 23                 | 13               |